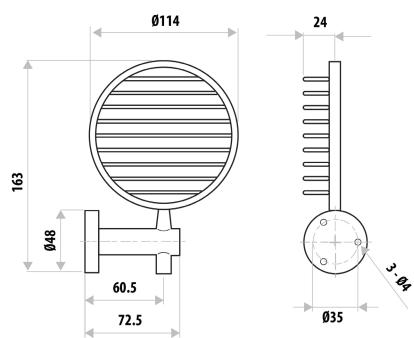

## **ELLE STAINLESS STEEL** SOAP BASKET

## PRODUCT CODE: SSB207

Elle Stainless Steel accessories are designed to match our popular Elle Stainless Steel mixer range.

Constructed with 304 Grade Stainless Steel and with two modern finishes on offer; polished and brushed stainless steel, this range has everything you need to complete your look.

## FEATURES:

- / Basket style for easy drainage
- / Solid 304 grade stainless steel construction
- / Modern circular design
- / High quality Brushed Stainless Steel finish
- / Also available in Polished Stainless Steel finish
- / Matching mixers

## WARRANTY: 5 Year Warranty\*

AVAILABLE IN BRUSHED STAINLESS STEEL & POLISHED STAINLESS STEEL



MATCHING MIXERS