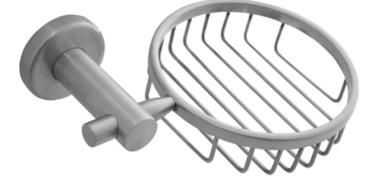

## **ELLE STAINLESS STEEL** SOAP BASKET

## PRODUCT CODE: SSB207

Elle Stainless Steel accessories are designed to match our popular Elle Stainless Steel mixer range.

Constructed with 304 Grade Stainless Steel and with two modern finishes on offer; polished and brushed stainless steel, this range has everything you need to complete your look.

## FEATURES:

- / Basket style for easy drainage
- / Solid 304 grade stainless steel construction
- / Modern circular design
- / High quality Brushed Stainless Steel finish
- / Also available in Polished Stainless Steel finish
- / Matching mixers